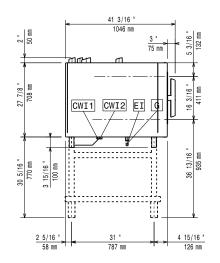

| ITEM #  |  |
|---------|--|
| MODEL # |  |
| NAME #  |  |
|         |  |
| SIS #   |  |
| AIA #   |  |

217787 (ECOG62T2GL)

SkyLine PremiumS Combi Boiler Oven with touch screen control, 6x2/IGN, gas, 3 cooking modes (automatic, recipe program, manual), automatic cleaning, left hinged door