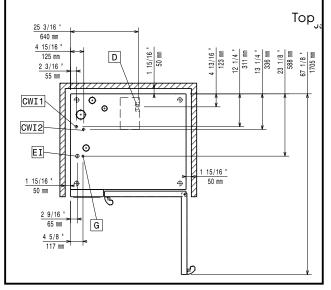

| ITEM #  |  |
|---------|--|
| MODEL # |  |
| NAME #  |  |
|         |  |
| SIS #   |  |
| AIA #   |  |

217787 (ECOG62T2GL)

SkyLine PremiumS Combi Boiler Oven with touch screen control, 6x2/IGN, gas, 3 cooking modes (automatic, recipe program, manual), automatic cleaning, left hinged door